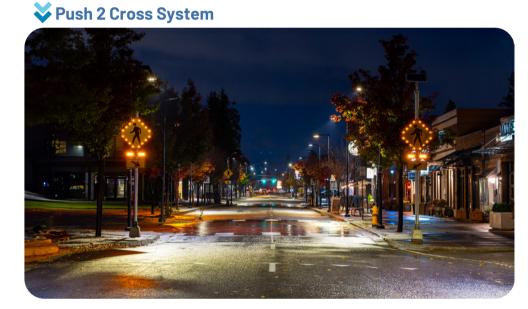

# School Zone Safety 😽

School Zone Crosswalk Push button activation — wireless network ensures seamless functionality.

Intelligent Flashing Beacons Solar-powered, stand alone units for easy placement and quick installation.