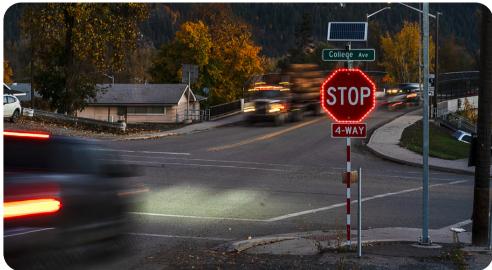

## 🐳 What makes TraffiCalm the best choice?

**Cost Effective Solution** Maximizes safety investments ensuring protection for everyone.

**J** Stand-Alone Units Solar-powered, fully self-sustaining — perfect for remote locations. Low Environmental Impact Installs with minimal impact no digging, no wires required.

User-Friendly Technology Intuitive design — easy to use and maintain for lasting safety.





+1855.738.2722 / sales@trafficalm.com / www.trafficalm.com



## - Protect Your Community







#### **Ruggedized Electronics**

- 100% Waterproof
- Epoxy sealed electronics
- 5 Year Limited Warranty

# 





**Easy Installation** 

- Mounts to Existing Signs
- Solar Powered or A/C
- Lifetime Support

## +1855.738.2722 / sales@trafficalm.com / www.trafficalm.com



expenses associated with installation.





### **Bluetooth Connectivity**

- Setup & Configuration
- Run A/B Speed Tests
- Collect Traffic Data



**Intelligent Network** 

- Cost Effective
- Mesh Network •
- Remote Access

## Chevron Curve Warning







# School Zone Safety 😽

School Zone Crosswalk Push button activation — wireless network ensures seamless functionality.

Intelligent Flashing Beacons Solar-powered, stand alone units for easy placement and quick installation.

> SPEED LIMIT

20 WHEN FLASHING

+1855.738.2722 / sales@trafficalm.com / www.trafficalm.com