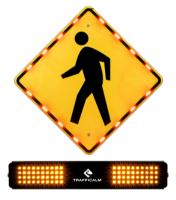

# School Zone Safety 😽

School Zone Crosswalk Push button activation — wireless network ensures seamless functionality.

Intelligent Flashing Beacons Solar-powered, stand alone units for easy placement and quick installation.