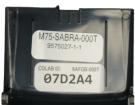

# Interactive Fob Accessories

In a Flashing Sign System™ scenario it may be desirable to access certain maintenance features quickly and in the field.

TraffiCalm offers three Fob options-

- Activation Fob [M75-SABRA-0000] Activates system flashing at the press of a button
- Toggle Fob [M75-SABRA-000T] Activates sustained flashing with one button press, deactivates flashing with two button presses
- Wi-Fi Reset Fob [M75-SABRA-000W] Restores Wi-Fi availability for 2 hours, without having to access inside the controller cabinet

#### Compatibility

- Collaborates with all Trafficalm SA300 Controllers and collaborators.
- Note: Toggle fob must be factory paired with Controller(s)