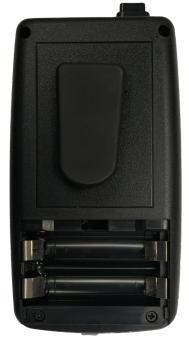

## Battery

Uses any AA battery

#### Construction

 Molded plastic housing with battery access cover easily removed without tools