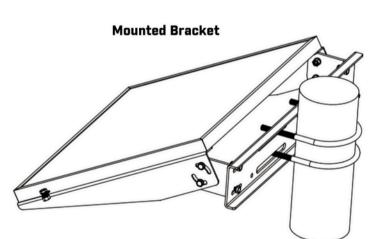

#### **Complete Kit**

Includes the solar panel, panel rack, and heavy-duty mounting bracket.

#### **BRACKET:**

Fixed Bracket 1 - 25.98" h x 4.33" w x .98" d (66 cm x 11 cm x 2.5 cm); Fixed Bracket 2 - 3.94" h x 3.27" w x 1.97" d (10 cm x 8.3 cm x 5 cm)

Tilt Arms- Quantity 2 - 21.26" h x 3.23" w x 1.57" d (54 cm x 8.2 cm x 4 cm)

90MPH (144KPH) Wind Load Rating

1.lkN/M2 Snow Load Rating

Side of Pole (u-bolts required) or Wall Mount