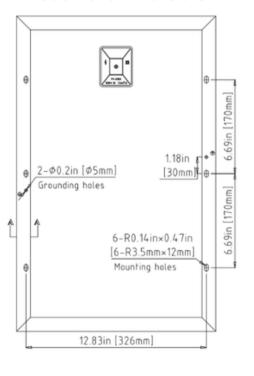

#### Physical Descriptions

SOLAR PANEL:

26.57" h x 14.06" w x 1.18" d (675 mm x 357 mm x 30 mm)

Heavy-duty anodized frame

High transparent low-iron, tempered glass

#### Solar Panel Dimensions\*

Junction Box Top View (Lid Open)

Section A-A