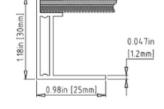

#### Physical Descriptions

SOLAR PANEL:

26.57" h x 14.06" w x 1.18" d (675 mm x 357 mm x 30 mm)

Heavy-duty anodized frame

High transparent low-iron, tempered glass

#### Solar Panel Dimensions\*

Junction Box Top View (Lid Open)

Section A-A