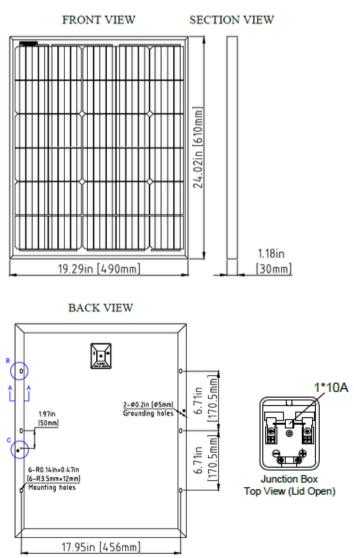

# Physical Descriptions

SOLAR PANEL:

24.02" h x 19.29" w x 1.18" d (610 mm x 490 mm x 30 mm)

Heavy-duty anodized frame

High transparent low-iron, tempered glass

#### **Solar Panel Dimensions\***

\*Due to changing markets and advancements in solar panels, Sizes and voltage may vary, please consult TraffiCalm for the latest cut-sheets