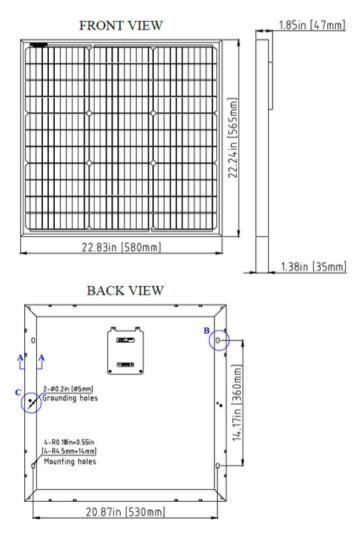

## Physical Descriptions

SOLAR PANEL:

22.24" h x 22.83" w x 1.38" d (565 mm x 580 mm x 35 mm)

Heavy-duty anodized frame

High transparent low-iron, tempered glass

#### **Solar Panel Dimensions\***