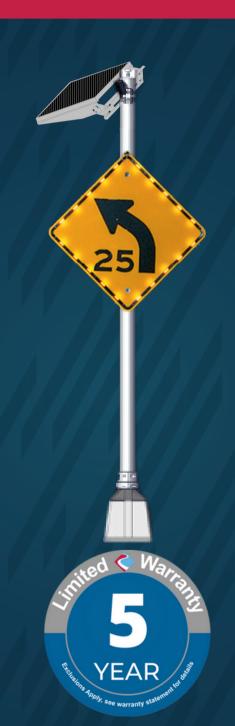

# **60 Watt Solar Panel Kit**

#### **Complete Kit**

Includes the solar panel, panel rack, and heavy-duty mounting bracket.

## **5-Year Warranty**

5-year limited warranty on the solar kit.

90MPH (144KPH) Wind Load Rating

1.lkN/M2 Snow Load Rating

Side of Pole (u-bolts required) or Wall Mount