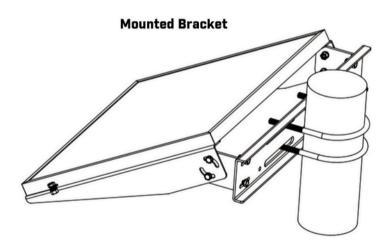

#### **Complete Kit**

Includes the solar panel, panel rack, and heavy-duty mounting bracket.

#### BRACKET:

Fixed Bracket 1 - 25.98" h x 4.33" w x .98" d (66 cm x 11 cm x 2.5 cm); Fixed Bracket 2 - 3.94" h x 3.27" w x 1.97" d (10 cm x 8.3 cm x 5 cm)

Tilt Arms- Quantity 2 - 21.26" h x 3.23" w x 1.57" d (54 cm x 8.2 cm x 4 cm)

90MPH (144KPH) Wind Load Rating

1.lkN/M2 Snow Load Rating

Side of Pole (u-bolts required) or Wall Mount