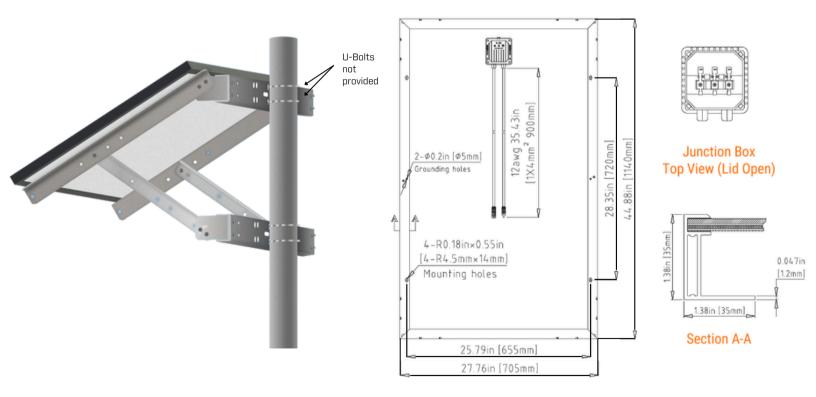

#### SOLAR PANEL:

44.88in.x27.76in.x1.38in.[1140mmx705mmx35mm] Heavy-duty anodized frame

High transparent low-iron, tempered glass

#### BRACKET:

Fixed Bracket: Quantity 2 - 27.5" h x 1.97 w x 1.1" d (69.85 cm x 5 cm x 2.79 cm):

Fixed Bracket: Quantity  $2 - 29.4 \text{ h} \times 3.3 \text{ w} \times 1.9 \text{ in}$ (74.68 cm x 8.38 cm x 4.83 cm);

Tilt Arms: Quantity 2 - 19" h × 1.7" w × 1.1"d (48.26 cm x 4.32 cm x 2.79 cm);

Fixed Bracket: Quantity 2 - 4.1" h × 3" w × 2.5" d

(10.41 cm x 7.62 cm x 6.35 cm)

90MPH (144KPH) Wind Load Rating

1.lkN/M2 Snow Load Rating

Side of Pole (u-bolts required) or Wall Mount