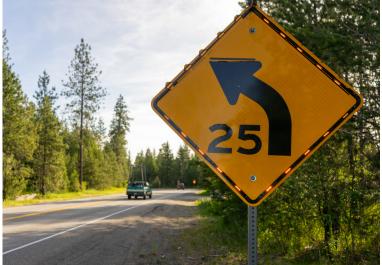

#### **Curve Warning System**

Dynamic Curve Warning System with Sequential Chevrons are the ideal MUTCD compliant solution being deployed on roads and highways that have the potential for accidental and/or catastrophic vehicle lane departures.

Solar power and retrofit installations mean that any curve can be enhanced with minimal planning and prep.