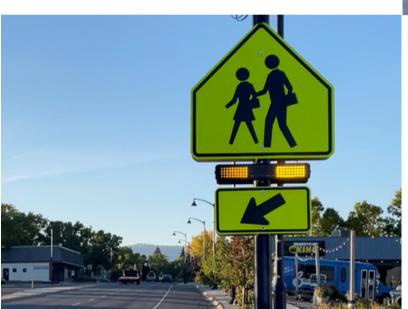

#### Push-2-Cross System

Enhance every pedestrian crossing with easy to install, cutting edge LED signage and brilliant Rectangular Rapid Flashing Beacon (RRFB) technology that cannot be missed. Now compatible with ADA audible and touchless push button activation!