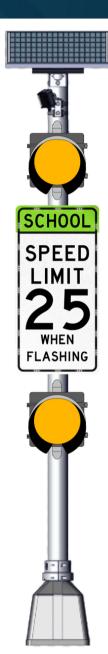

#### **Basic System**

Specifically engineered to enhance a single, standalone sign. Examples include Flashing STOP Signs, Flashing Advance Warning Signs, and Flashing Beacons.

### **Feature Highlights:**

Plug-n-play installation, no programming required

Affordable implementation, easy installation

Radar option activates the sign to start flashing when a vehicle approaches

Battery and solar options for extreme performance