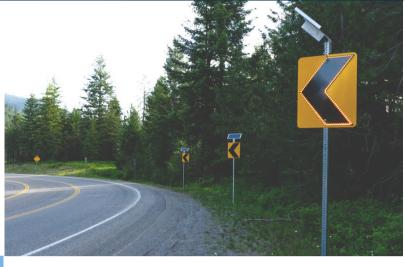

#### **Curve Warning System**

Dynamic Curve Warning System with Sequential Chevrons are the ideal MUTCD compliant solution being deployed on roads and highways that have the potential for accidental and/or catastrophic vehicle lane departures.

Solar power and retrofit installations mean that any curve can be enhanced with minimal planning and prep.