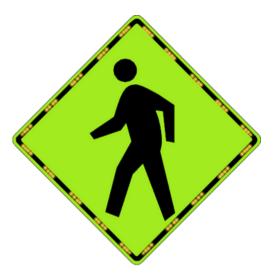

#### Push-2-Cross System

Enhance every pedestrian crossing with easy to install, cutting edge LED signage and brilliant Rectangular Rapid Flashing Beacon (RRFB) technology that cannot be missed. Now compatible with ADA audible and touchless push button activation!