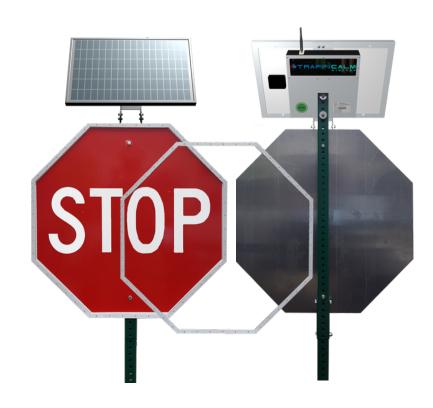

#### **Basic System**

Specifically engineered to enhance a single, standalone sign. Examples include Flashing STOP Signs, Flashing Advance Warning Signs, and Flashing Beacons.

### **Feature Highlights:**

Plug-n-play installation, no programming required

Affordable implementation, easy installation

Radar option activates the sign to start flashing when a vehicle approaches

Battery and solar options for extreme performance