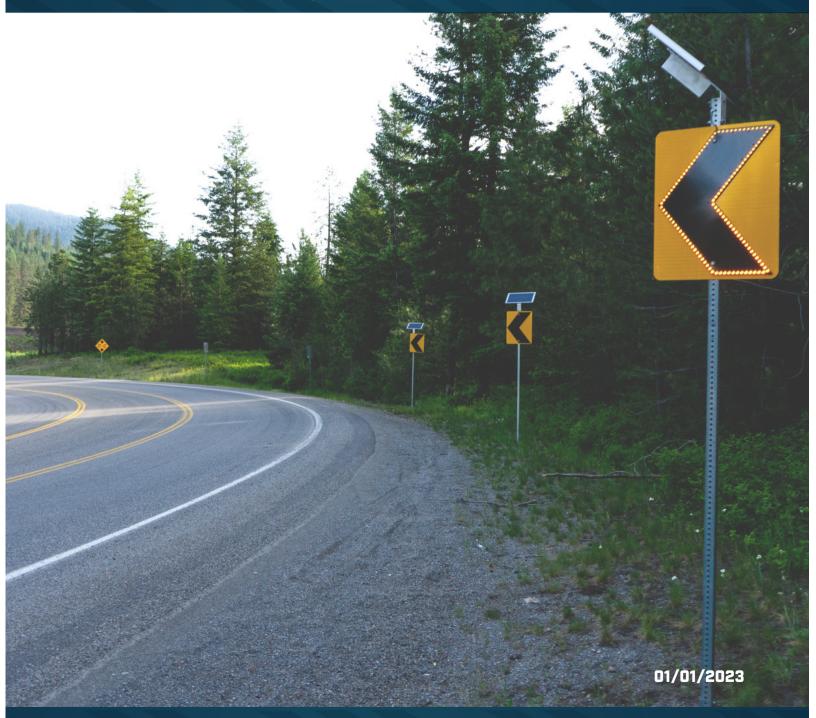

#### **Curve Warning System**

Dynamic Curve Warning System with Sequential Chevrons are the ideal MUTCD compliant solution being deployed on roads and highways that have the potential for accidental and/or catastrophic vehicle lane departures.

Solar power and retrofit installations mean that any curve can be enhanced with minimal planning and prep.